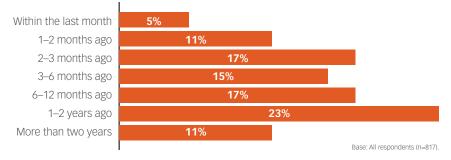

# When was the last time you updated your fee schedule (either a single fee, or several fees)?

### **OVERVIEW OF FINDINGS**

Nearly half of respondents (48%) have updated their fee schedule within the past six months. Sixty-five percent have updated their fee schedule within the past year.

Eighty-five percent of respondents use a fee-for-service model, while 64% use a PPO model. Twenty-four percent use a patient membership model.

While the overwhelming majority of our respondents were single-practice owners, we did notice that multipractice locations were much more likely to have recently updated their fee schedules. A full 12% of single-practice locations had not updated their fees in two or more years, while this

number was only 6% for multilocation practices. Multilocation practices were the most likely to have updated their fee schedules within the last six months.

Update frequency also differed by practice model. Practices that described themselves as using a fee-for-service or membership model also updated their fee schedules more frequently than those using a PPO model. Note that respondents were allowed to select more than one payment model.