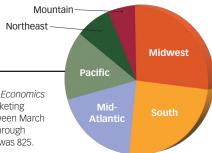

### **SURVEY OVERVIEW**

The majority of respondents (58%) practice in suburban locations, while 23% are in urban locations and 19% are in rural locations. Nine in 10 respondents (91%) have a single location, with multilocation doctor-owned coming in at 8% and DSO at 2%. Respondents are located across the United States as follows:

- Midwest: 27%
- South: 25%
- Mid-Atlantic: 19%
- · Pacific: 14%
- Northeast: 8%
- Mountain: 6%